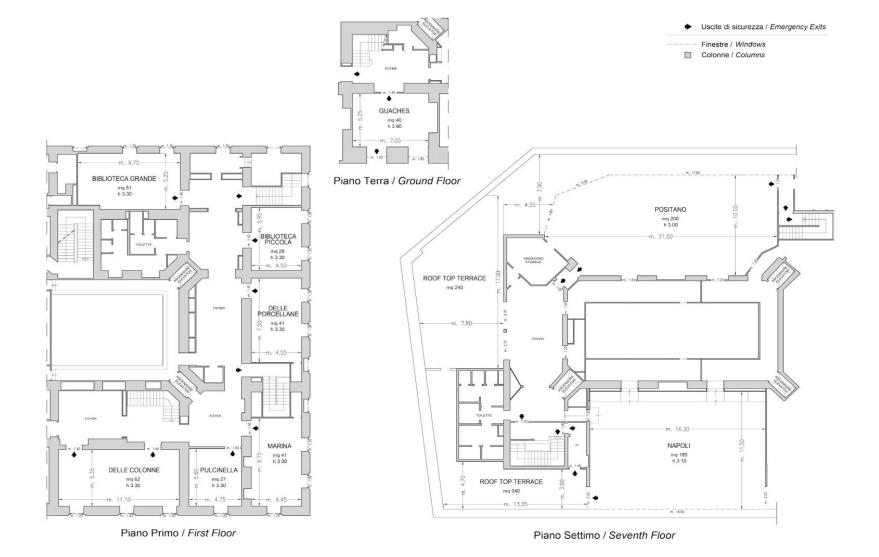

NAPOLI

| Meeting rooms        | Area mq / ft.          | L x W mt. / ft.            | Height mt. / ft. | Theatre | Class | Conference<br>table/ U-shape | Cabaret<br>style^ | Cocktail reception | Banquet |
|----------------------|------------------------|----------------------------|------------------|---------|-------|------------------------------|-------------------|--------------------|---------|
| Positano°            | 228<br>2454,25         | 22,80×10,00<br>74,78×32,80 | 3,0<br>9,84      | 200     | 120   | 50                           | 96                | 282                | 120     |
| Delle Colonne°       | 62<br>667,12           | 11,10x5,35<br>36,42x17,55  | 3,3<br>10,83     | 55      | 26    | 24                           | -                 | -                  | -       |
| Pulcinella°          | 27<br>290,52           | 4,75×5,60<br>15,58×18,37   | 3,3<br>10,83     |         | 12    | 9 - 12                       | -                 | -                  | -       |
| Marina°              | 41<br>441,16           | 4,45×8,75<br>14,60×28,71   | 3,3<br>10,83     | 36      | 24    | 17                           | -                 | -                  | -       |
| Biblioteca Grande°   | 51<br>548,76           | 9,75×5,20<br>31,99×17,06   | 3,3<br>10,83     | 50      | 24    | 22                           | -                 |                    | -       |
| Biblioteca Piccola°  | 28<br>301,28           | 5,95x4,50<br>19,52x14,76   | 3,3<br>10,83     | 18      |       | 8                            | -                 | -                  | -       |
| Delle Porcellane°    | 41<br>441,16           | 7,50x4,55<br>24,61x14,93   | 3,3<br>10,83     | 30      | 20    | 12 - 14                      | -                 |                    | -       |
| Napoli°              | 185<br>1991,38         | 16,30x11,50<br>53,46x37,11 | 3,10<br>10,16    | -       | -     | -                            | -                 | 220                | 100     |
| Guaches              | 40<br>430,57           | 7,05×5,25<br>23,12×17,22   | 3,90<br>12,80    | 21      | 16    | 12                           | -                 | -                  | -       |
| Odeon<br>Restaurant° | 1 <i>77</i><br>1904,52 | -                          | -                | -       | -     | -                            | -                 | -                  | 120     |
| Roof Top Terrace     | 240<br>2583,42         | -                          | -                | -       |       | -                            | -                 | 200                | -       |

<sup>°</sup> Daylight

 $<sup>^{\</sup>wedge}$  Cabaret style: Diameter tables cm 180, up to 8 pax each or diameter tables cm 123 up to 6 pax each