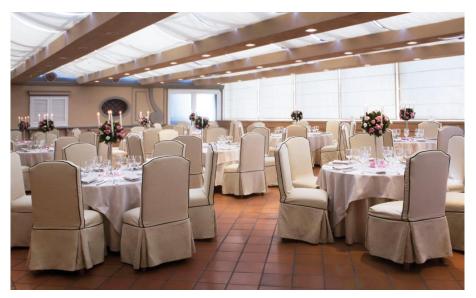

The Odeon restaurant offers both international and typical Neapolitan dishes, while the bar is the ideal place to enjoy a genuine Neapolitan coffee, as well as light snacks and exquisite cocktails.

#### Restaurant & Bar

The Odeon restaurant serves the finest dishes from the Neapolitan and international culinary repertoire, benefiting from quality ingredients. Guests can also enjoy genuine Neapolitan espresso coffee, light snacks and exquisite welcoming, cocktails in the relaxing atmosphere of the bar. The terrace on the 7th floor offers a spectacular view of the Bay of Naples, and in the summer it becomes the setting for romantic evenings ideal accompanied by live music.