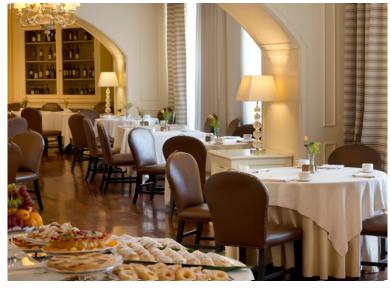

The Odeon restaurant offers both international and typical Neapolitan dishes, while the bar is the ideal place to enjoy a genuine Neapolitan coffee, as well as light snacks and exquisite cocktails.

#### Restaurant & Bar

The Odeon restaurant serves the finest dishes from the Neapolitan and international culinary repertoire, benefiting from quality ingredients. Guests can also enjoy genuine Neapolitan espresso coffee, light snacks and exquisite welcoming, cocktails in the relaxing atmosphere of the bar. The terrace on the 7th floor offers a spectacular view of the Bay of Naples, and in the summer it becomes the setting for romantic evenings ideal accompanied by live music.