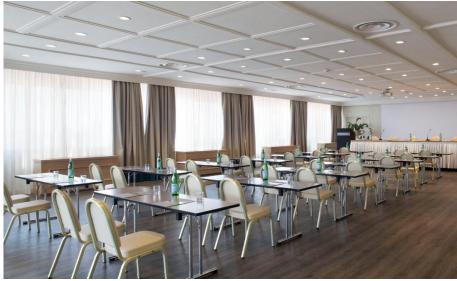

#### **Meetings & Events**

**Meeting rooms: 8** 

Capacity (theatre style): 200 max

The 8 versatile meeting rooms are equipped with the latest technology and can host up to 200 people, while the Odeon by Eataly restaurant and the terrace on the 7th floor are perfect for a relaxing break, a business lunch or a banquet.

NAPOLI

| Meeting rooms        | Area mq / ft.          | L x W mt. / ft.            | Height mt. / ft. | Theatre | Class | Conference<br>table/ U-shape | Cabaret<br>style^ | Cocktail reception | Banquet |
|----------------------|------------------------|----------------------------|------------------|---------|-------|------------------------------|-------------------|--------------------|---------|
| Positano°            | 228<br>2454,25         | 22,80×10,00<br>74,78×32,80 | 3,0<br>9,84      | 200     | 120   | 50                           | 96                | 282                | 120     |
| Delle Colonne°       | 62<br>667,12           | 11,10x5,35<br>36,42x17,55  | 3,3<br>10,83     | 55      | 26    | 24                           | -                 | -                  | -       |
| Pulcinella°          | 27<br>290,52           | 4,75×5,60<br>15,58×18,37   | 3,3<br>10,83     |         | 12    | 9 - 12                       | -                 | -                  | -       |
| Marina°              | 41<br>441,16           | 4,45×8,75<br>14,60×28,71   | 3,3<br>10,83     | 36      | 24    | 17                           | -                 | -                  | -       |
| Biblioteca Grande°   | 51<br>548,76           | 9,75×5,20<br>31,99×17,06   | 3,3<br>10,83     | 50      | 24    | 22                           | -                 |                    | -       |
| Biblioteca Piccola°  | 28<br>301,28           | 5,95x4,50<br>19,52x14,76   | 3,3<br>10,83     | 18      |       | 8                            | -                 | -                  | -       |
| Delle Porcellane°    | 41<br>441,16           | 7,50x4,55<br>24,61x14,93   | 3,3<br>10,83     | 30      | 20    | 12 - 14                      | -                 |                    | -       |
| Napoli°              | 185<br>1991,38         | 16,30x11,50<br>53,46x37,11 | 3,10<br>10,16    | -       | -     | -                            | -                 | 220                | 100     |
| Guaches              | 40<br>430,57           | 7,05×5,25<br>23,12×17,22   | 3,90<br>12,80    | 21      | 16    | 12                           | -                 | -                  | -       |
| Odeon<br>Restaurant° | 1 <i>77</i><br>1904,52 | -                          | -                | -       | -     | -                            | -                 | -                  | 120     |
| Roof Top Terrace     | 240<br>2583,42         | -                          | -                | -       |       | -                            | -                 | 200                | -       |