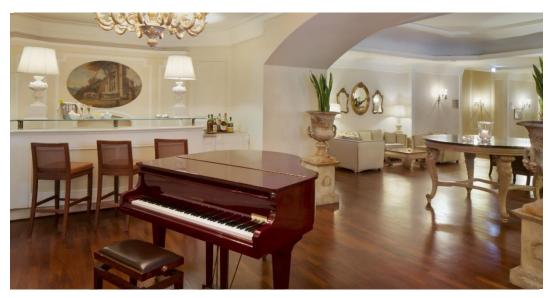

The Odeon restaurant offers both international and typical Neapolitan dishes, while the bar is the ideal place to enjoy a genuine Neapolitan coffee, as well as light snacks and exquisite cocktails.

#### Restaurant & Bar

The Odeon restaurant serves the finest dishes from the Neapolitan and international culinary repertoire, benefiting from quality ingredients. Guests can also enjoy genuine Neapolitan espresso coffee, light snacks and exquisite welcoming, cocktails in the relaxing atmosphere of the bar. The terrace on the 7th floor offers a spectacular view of the Bay of Naples, and in the summer it becomes the setting for romantic evenings ideal accompanied by live music.