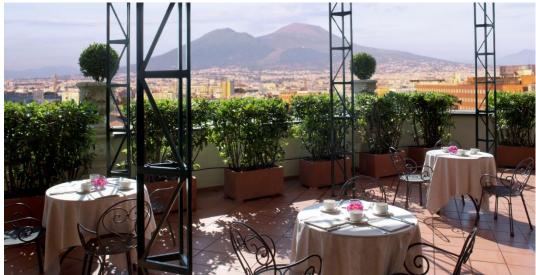

#### Restaurant & Bar

The Odeon restaurant serves the finest dishes from the Neapolitan and international culinary repertoire, benefiting from quality ingredients. Guests can also enjoy genuine Neapolitan espresso coffee, light snacks and exquisite welcoming, cocktails in the relaxing atmosphere of the bar. The terrace on the 7th floor offers a spectacular view of the Bay of Naples, and in the summer it becomes the setting for romantic evenings ideal accompanied by live music.

#### **Meetings & Events**

**Meeting rooms: 8** 

Capacity (theatre style): 200 max

The 8 versatile meeting rooms are equipped with the latest technology and can host up to 200 people, while the Odeon by Eataly restaurant and the terrace on the 7th floor are perfect for a relaxing break, a business lunch or a banquet.