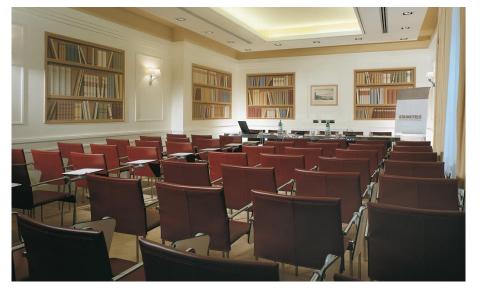

#### **Meetings & Events**

**Meeting rooms: 8** 

Capacity (theatre style): 200 max

The 8 versatile meeting rooms are equipped with the latest technology and can host up to 200 people, while the Odeon by Eataly restaurant and the terrace on the 7th floor are perfect for a relaxing break, a business lunch or a banquet.

NAPOLI

| Meeting rooms        | Area mq / ft.          | L x W mt. / ft.            | Height mt. / ft. | Theatre | Class | Conference<br>table/ U-shape | Cabaret<br>style^ | Cocktail reception | Banquet |
|----------------------|------------------------|----------------------------|------------------|---------|-------|------------------------------|-------------------|--------------------|---------|
| Positano°            | 228<br>2454,25         | 22,80×10,00<br>74,78×32,80 | 3,0<br>9,84      | 200     | 120   | 50                           | 96                | 282                | 120     |
| Delle Colonne°       | 62<br>667,12           | 11,10x5,35<br>36,42x17,55  | 3,3<br>10,83     | 55      | 26    | 24                           | -                 | -                  | -       |
| Pulcinella°          | 27<br>290,52           | 4,75×5,60<br>15,58×18,37   | 3,3<br>10,83     |         | 12    | 9 - 12                       | -                 | -                  | -       |
| Marina°              | 41<br>441,16           | 4,45×8,75<br>14,60×28,71   | 3,3<br>10,83     | 36      | 24    | 17                           | -                 | -                  | -       |
| Biblioteca Grande°   | 51<br>548,76           | 9,75×5,20<br>31,99×17,06   | 3,3<br>10,83     | 50      | 24    | 22                           | -                 |                    | -       |
| Biblioteca Piccola°  | 28<br>301,28           | 5,95x4,50<br>19,52x14,76   | 3,3<br>10,83     | 18      |       | 8                            | -                 | -                  | -       |
| Delle Porcellane°    | 41<br>441,16           | 7,50x4,55<br>24,61x14,93   | 3,3<br>10,83     | 30      | 20    | 12 - 14                      | -                 |                    | -       |
| Napoli°              | 185<br>1991,38         | 16,30x11,50<br>53,46x37,11 | 3,10<br>10,16    | -       | -     | -                            | -                 | 220                | 100     |
| Guaches              | 40<br>430,57           | 7,05×5,25<br>23,12×17,22   | 3,90<br>12,80    | 21      | 16    | 12                           | -                 | -                  | -       |
| Odeon<br>Restaurant° | 1 <i>77</i><br>1904,52 | -                          | -                | -       | -     | -                            | -                 | -                  | 120     |
| Roof Top Terrace     | 240<br>2583,42         | -                          | -                | -       |       | -                            | -                 | 200                | -       |