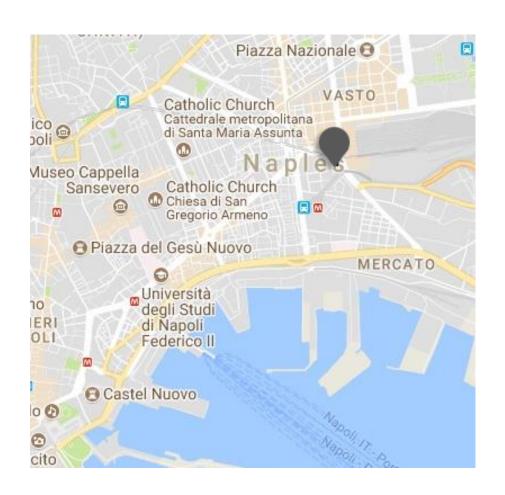

#### Location

Near the Garibaldi subway stop on the L1 line, which in just a few minutes will take guests to the city's main attractions