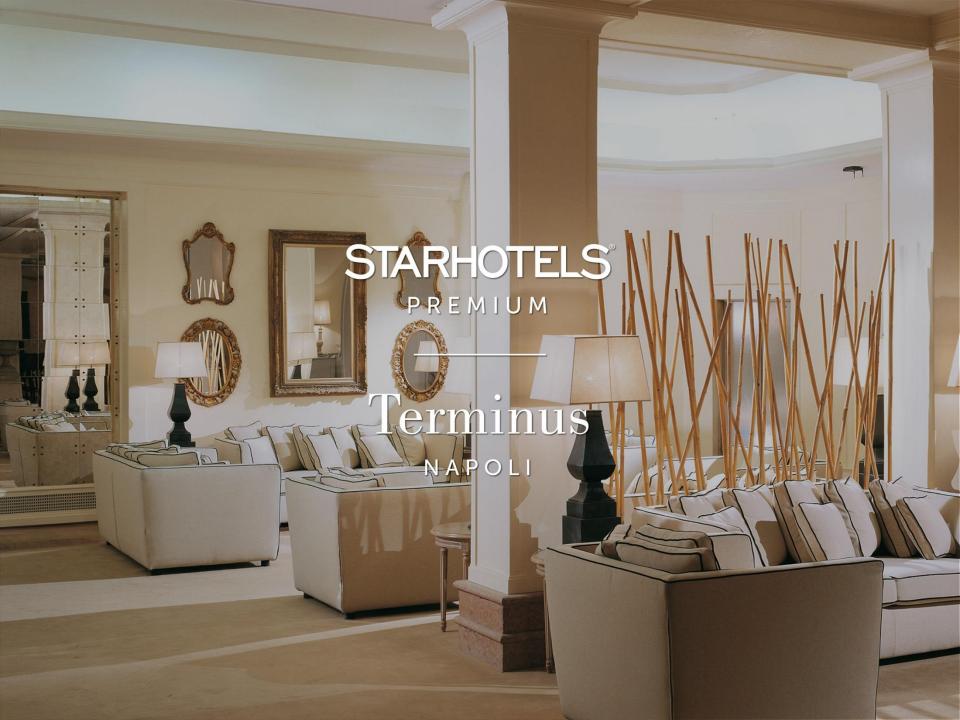

# Warm Neapolitan hospitality

The Starhotels Terminus is a romantic hotel in the historic centre of Naples, looking out onto the bustling Piazza Garibaldi, where every detail embodies the hospitality and passion the city is famous for. The 169 rooms and suites, furnished with precious fabrics in warm colours, provide guests a panoramic view of the city or of the magnificent courtyard.