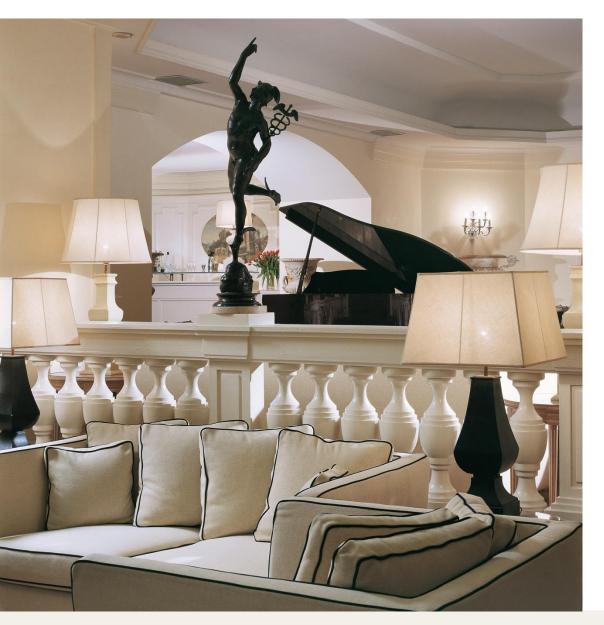

#### Restaurant & Bar

The Odeon restaurant serves the finest dishes from the Neapolitan and international culinary repertoire, benefiting from quality ingredients. Guests can also enjoy genuine Neapolitan espresso coffee, light snacks and exquisite welcoming, cocktails in the relaxing atmosphere of the bar. The terrace on the 7th floor offers a spectacular view of the Bay of Naples, and in the summer it becomes the setting for romantic evenings ideal accompanied by live music.