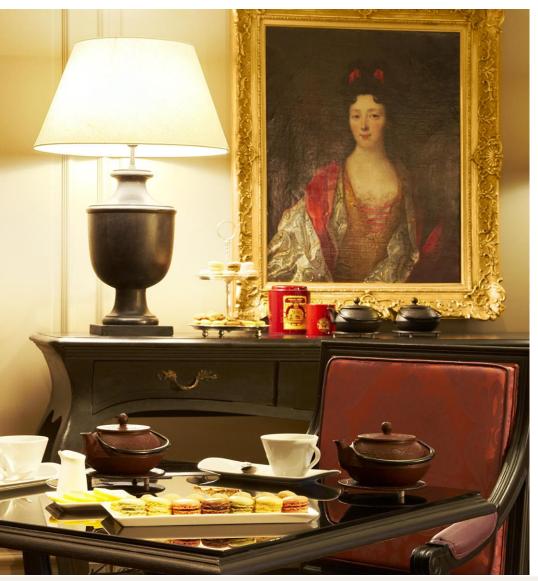

Parisian allure, Italian style Parisian haute couture and Italian elegance come together in the iconic Castille. Standing next to the legendary "Maison Chanel" in the heart of the 1st arrondissement, this luxury 5-star hotel has been restored to its 18th-century splendour. Sheer quality shines through in every detail, from the period artworks and antiques to the elegant Florentine patio and Roman fountain, from the spacious suites to the bar, with its effortless chic.

# Dining

At Castille, you can relax in the warm, welcoming atmosphere of the L'Assaggio restaurant or bar.

The menu, conceived by Ugo Alciati, is a compendium of traditional gourmet culture, where Piedmontese specialities are interpreted with characteristic flair.