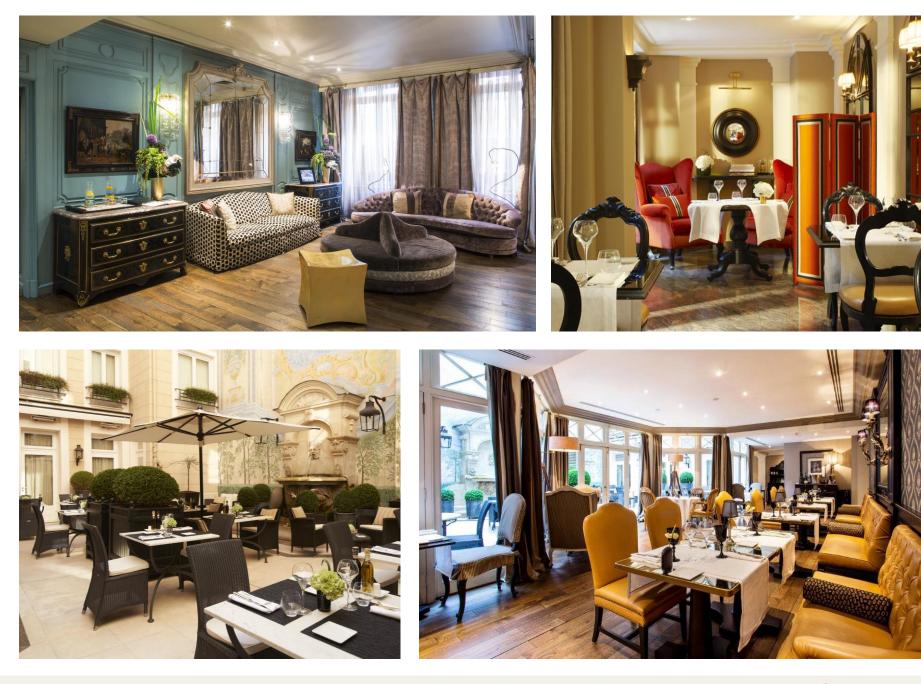

Parisian allure, Italian style Parisian haute couture and Italian elegance come together in the iconic Castille. Standing next to the legendary "Maison Chanel" in the heart of the 1st arrondissement, this luxury 5-star hotel has been restored to its 18th-century splendour. Sheer quality shines through in every detail, from the period artworks and antiques to the elegant Florentine patio and Roman fountain, from the spacious suites to the bar, with its effortless chic.

Rooms for elegance lovers

The suites and rooms occupy the hotel's two magnificent wings; the Rivoli wing revels in the classic French style of the 1930s, while the Opéra wing welcomes guests with its contemporary style and impressive view. With these two complementary spirits, Castille is where Paris' past and present coexist in perfect harmony.

# Dining

At Castille, you can relax in the warm, welcoming atmosphere of the L'Assaggio restaurant or bar.

The menu, conceived by Ugo Alciati, is a compendium of traditional gourmet culture, where Piedmontese specialities are interpreted with characteristic flair.

## Meeting & Events

Just off the reception area is the lobby of the Castille's three conference rooms. Its rigorous, linear architecture is punctuated by objets d'art and inventive floral arrangements.