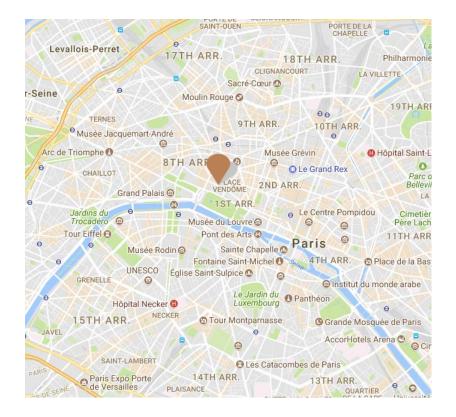

### Location

Castille is located in the heart of Paris, close to the "Maison Chanel" flagship store, where Mademoiselle Coco opened her first atelier.

Rue Cambon is also close to the Louvre Museum, the Opéra, Place Vendôme, the Champs Elysées and many other Parisian landmarks.

### **Distances**

Railway Station: Gare Du Nord 3.6 km Gare De Lyon 5 km Gare Montparnasse: 3.6 km Gare de l'Est: 2.8 km

Airport: Roissy Charles De Gaulle 28 km Paris-Orly 20 km Paris Beauvais 78 km

**Underground:** Madeleine 0.2 km Concorde 0.4 km Opera 0.5 km