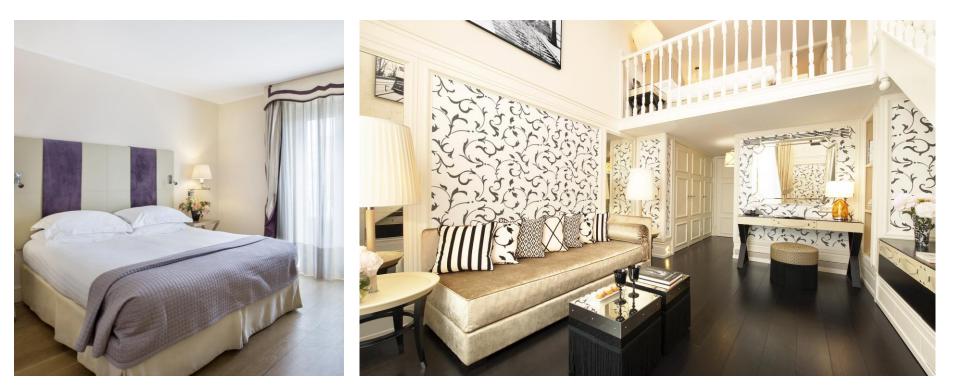

Rooms for elegance lovers

The suites and rooms occupy the hotel's two magnificent wings; the Rivoli wing revels in the classic French style of the 1930s, while the Opéra wing welcomes guests with its contemporary style and impressive view. With these two complementary spirits, Castille is where Paris' past and present coexist in perfect harmony.

Number of rooms: 108

- 1 Dolce Vita Apartment
- 7 Duplex suite
- 6 Junior duplex suite
- 6 Suite
  - 1 Executive Duplex Suite
- 6 Junior suite
- 31 Deluxe room 51 Superior room