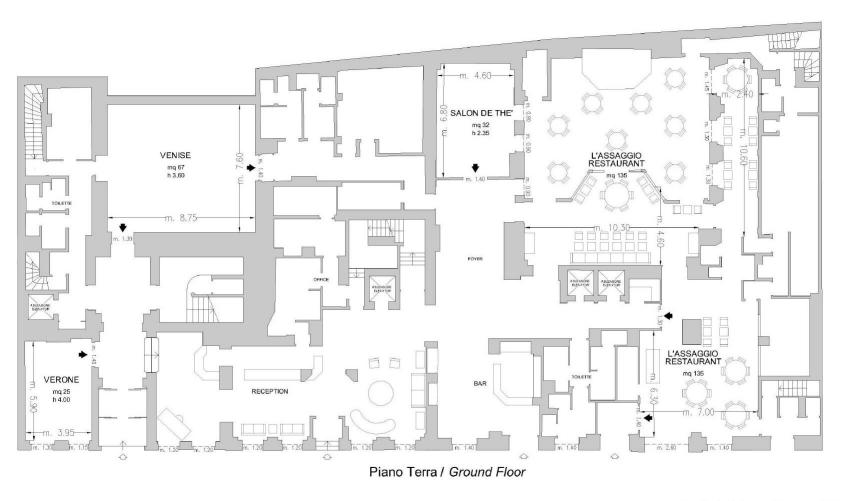

## Meeting & Events

Just off the reception area is the lobby of the Castille's three conference rooms. Its rigorous, linear architecture is punctuated by objets d'art and inventive floral arrangements.

The meeting rooms are ideal for your prestigious events and they can seat-up to 55 guests.

Uscite di sicurezza / Emergency Exits

--- Finestre / Windows

Colonne / Columns

| Meeting rooms             | Area mq / ft. | L x W mt. / ft.                                                                           | Height mt. / ft. | Theatre | Class<br>room | Conference<br>table/ U-shape | Cabaret<br>style^ | Cocktail reception | Banquet |
|---------------------------|---------------|-------------------------------------------------------------------------------------------|------------------|---------|---------------|------------------------------|-------------------|--------------------|---------|
| Venise°                   | 67<br>721,2   | 8,75x7,60<br>28,70x24,92                                                                  | 3,6<br>11,81     | 55      | 40            | 22                           | 35                | 70                 | 50      |
| Vérone°                   | 25<br>269,1   | 5,90x3,95<br>19,35x12,95                                                                  | 4<br>13,12       | 15      | -             | 10                           | -                 | -                  | -       |
| Salon De Thé °            | 32<br>344,45  | 6,80x4,60<br>22,30x15,08                                                                  | 2,35<br>7,60     | 20      | 15            | 15                           | 15                | 30                 | 20      |
| L' Assaggio Restaurant°   | 135<br>1452,6 | 7,00x6,30 +<br>10,30x4,60 +<br>10,60x2,40<br>22,95x20,66 +<br>33,78x15,08 +<br>34,76x7,87 | -                |         | -             | -                            | -                 | 100                | -       |
| Restaurant private spaces |               |                                                                                           |                  |         |               |                              |                   |                    |         |
| Galerie                   | 25<br>269,1   | 10,6x2,4<br>34,8x7,9                                                                      | 2,35<br>7,6      | -       | -             | -                            | -                 |                    | 10      |
| Cambon                    | 60<br>645,8   | 6,3×7<br>20,7×22,9                                                                        | 2,35<br>7,6      | -       | -             | -                            | -                 | 40                 | 38      |

° Daylight

^ Cabaret style: Tables (cm 240x100) up to 8 pax each

collezione.starhotels.com/en/our-hotels/castilleparis/