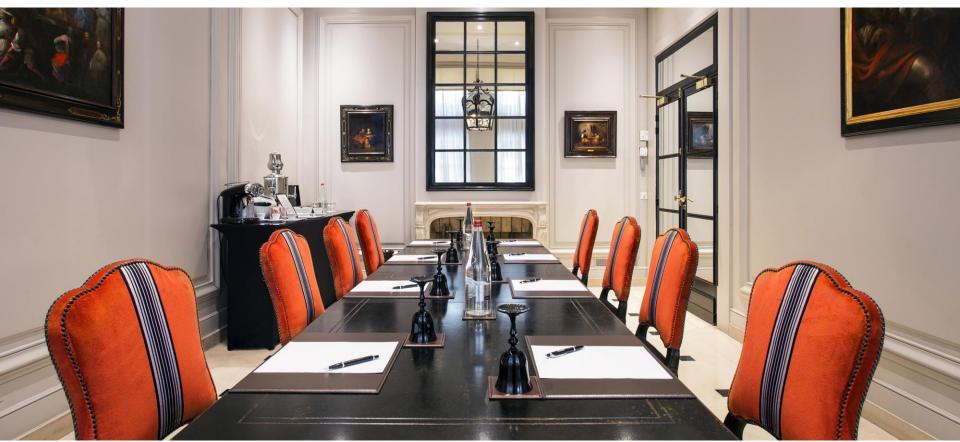

## Meeting & Events

Just off the reception area is the lobby of the Castille's three conference rooms. Its rigorous, linear architecture is punctuated by objets d'art and inventive floral arrangements.

The meeting rooms are ideal for your prestigious events and they can seat-up to 55 guests.

Uscite di sicurezza / Emergency Exits

--- Finestre / Windows

Colonne / Columns

| Meeting rooms             | Area mq / ft. | L x W mt. / ft.                                                                           | Height mt. / ft. | Theatre | Class<br>room | Conference<br>table/ U-shape | Cabaret<br>style^ | Cocktail reception | Banquet |
|---------------------------|---------------|-------------------------------------------------------------------------------------------|------------------|---------|---------------|------------------------------|-------------------|--------------------|---------|
| Venise°                   | 67<br>721,2   | 8,75x7,60<br>28,70x24,92                                                                  | 3,6<br>11,81     | 55      | 40            | 22                           | 35                | 70                 | 50      |
| Vérone°                   | 25<br>269,1   | 5,90x3,95<br>19,35x12,95                                                                  | 4<br>13,12       | 15      | -             | 10                           | -                 | -                  | -       |
| Salon De Thé °            | 32<br>344,45  | 6,80x4,60<br>22,30x15,08                                                                  | 2,35<br>7,60     | 20      | 15            | 15                           | 15                | 30                 | 20      |
| L' Assaggio Restaurant°   | 135<br>1452,6 | 7,00x6,30 +<br>10,30x4,60 +<br>10,60x2,40<br>22,95x20,66 +<br>33,78x15,08 +<br>34,76x7,87 | -                |         | -             | -                            | -                 | 100                | -       |
| Restaurant private spaces |               |                                                                                           |                  |         |               |                              |                   |                    |         |
| Galerie                   | 25<br>269,1   | 10,6x2,4<br>34,8x7,9                                                                      | 2,35<br>7,6      | -       | -             | -                            | -                 |                    | 10      |
| Cambon                    | 60<br>645,8   | 6,3×7<br>20,7×22,9                                                                        | 2,35<br>7,6      | -       | -             | -                            | -                 | 40                 | 38      |