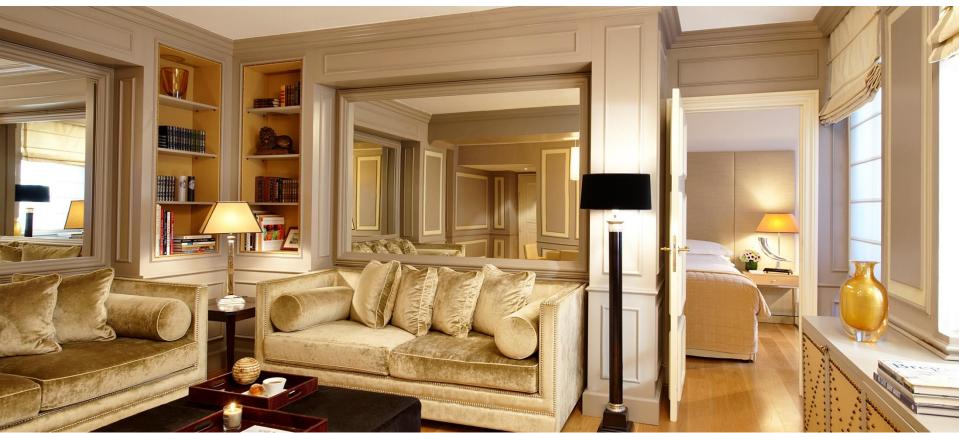

Rooms for elegance lovers

The suites and rooms occupy the hotel's two magnificent wings; the Rivoli wing revels in the classic French style of the 1930s, while the Opéra wing welcomes guests with its contemporary style and impressive view. With these two complementary spirits, Castille is where Paris' past and present coexist in perfect harmony.

Number of rooms: 108

- 1 Dolce Vita Apartment
- 7 Duplex suite
- 6 Junior duplex suite
- 6 Suite
  - 1 Executive Duplex Suite
- 6 Junior suite
- 31 Deluxe room 51 Superior room