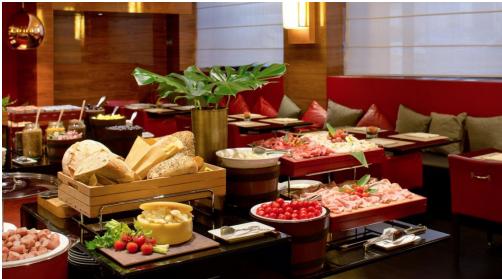

#### Restaurant & Bar

The Bruschetteria Grill & BBQ by Eataly restaurant delights guests with dishes that skilfully combine the flavours of traditional Italian cooking with international recipes inspired by the exclusive partnership with Eataly. During the summer you can enjoy an excellent lunch or a candlelight dinner in the pretty, green dehor of the restaurant.

In the intimate setting of its refined interiors, the sophisticated bar is the ideal venue for a superb coffee, a quick lunch or a cocktail.