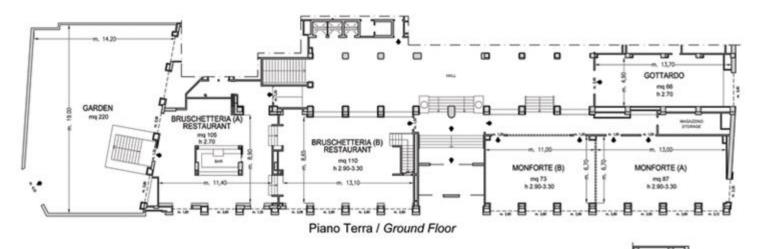

#### Restaurant & Bar

The Bruschetteria Grill & BBQ by Eataly restaurant delights guests with dishes that skilfully combine the flavours of traditional Italian cooking with international recipes inspired by the exclusive partnership with Eataly. During the summer you can enjoy an excellent lunch or a candlelight dinner in the pretty, green dehor of the restaurant.

#### **Meetings & Events**

Meeting rooms: 7

Capacity (theatre style): 170 max

The hotel provides 7 bright, spacious and versatile meeting rooms that can host up to 170 people.

All are equipped with hi-tech facilities and a team of professionals is available to support clients to find the perfect solution.

#### MILANO

| Meeting rooms                                         | Area mq / ft.          | L x W mt. / ft.           | Height mt. / ft.        | Theatre | Class<br>room | Conference<br>table/ U-shape | Cabaret<br>style^ | Cocktail reception | Banquet |
|-------------------------------------------------------|------------------------|---------------------------|-------------------------|---------|---------------|------------------------------|-------------------|--------------------|---------|
| Venezia (A)                                           | 107<br>1151,32         | 11,00x9,30<br>36,09x30,51 | 2,8<br>9,19             | 80      | 50            | 34                           | 50                | 100                | 60      |
| Venezia (B)                                           | 63<br>677,88           | 6,80x9,30<br>22,31x30,51  | 2,8<br>9,19             | 40      | 30            | 18                           | 16                | 40                 | 40      |
| Venezia (A+B)                                         | 1 <i>7</i> 0<br>1829,2 | 17,90x9,30<br>58,73x30,51 | 2,8<br>9,19             | 170     | 80            | 50                           | 66                | 160                | 100     |
| Vittoria (A)                                          | 76<br>817,76           | 8,30x9,10<br>27,23x29,86  | 2,8<br>9,19             | 50      | 30            | 28                           | 16                | 50                 | 50      |
| Vittoria (B)                                          | 94<br>1011,44          | 10,40x9,10<br>34,12x29,86 | 2,8<br>9,19             | 80      | 50            | 34                           | 50                | 100                | 60      |
| Vittoria (A+B)                                        | 1 <i>7</i> 0<br>1829,2 | 20,50x9,10<br>67,26x29,86 | 2,8<br>9,19             | 170     | 80            | 60                           | 66                | 150                | 100     |
| Gottardo                                              | 66<br>710,44           | 13,70x4,90<br>44,95x16,08 | 2,7<br>8,85             | 50      | 30            | 20                           | 15                | 50                 | 30      |
| Monforte (A)°                                         | 87<br>936,5            | 13,00x6,70<br>44,95x22,00 | 2,90-3,30<br>9,51-10,82 | 75      | 50            | 30                           | 32                | 90                 | 60      |
| Monforte (B)°                                         | 73<br>785,8            | 11,00x6,70<br>36,10x22,00 | 2,90-3,30<br>9,51-10,82 | 60      | 40            | 22                           | 32                | 70                 | 40      |
| Monforte (A+B)°                                       | 160<br>1722,28         | 24,20x6,70<br>79,40x22,00 | 2,90-3,30<br>9,51-10,82 | 160     | 80            | 55                           | 64                | 160                | 100     |
| N° 4 Studio Junior Suite                              | 28<br>301,39           | 6x4<br>19,67x13,12        | 2,95<br>9,67            |         | -             | 12                           | -                 | -                  | ~       |
| Foyer                                                 | 180<br>1937,5          | 34x5,50<br>111,5x18,05    | 2,2<br>7,2              |         |               |                              |                   |                    |         |
| Bruschetteria Grill&BBQ<br>by Eataly Restaurant (A)   | 105<br>1130,24         | 11,40x8,90<br>37,40x29,20 | 2,7<br>8,85             |         |               | -                            | -                 | -                  | 26      |
| Bruschetteria Grill&BBQ<br>by Eataly Restaurant (B)   | 110<br>1184,06         | 13,10x8,65<br>42,98x28,38 | 2,90-3,30<br>9,51-10,82 | -       | -             | -                            | -                 | -                  | 80      |
| Bruschetteria Grill&BBQ<br>by Eataly Restaurant (A+B) | 215<br>2314,3          | 24,50x8,90<br>80,38x29,20 | 2,7<br>8,85             |         | -             | -                            | ÷                 | 150                | 106     |
| Garden / reception and restaurant area                | 220<br>2368,13         | 19x14,20<br>62,31x46,57   | E                       | -       | 15.           | -                            | -5                | 50                 |         |