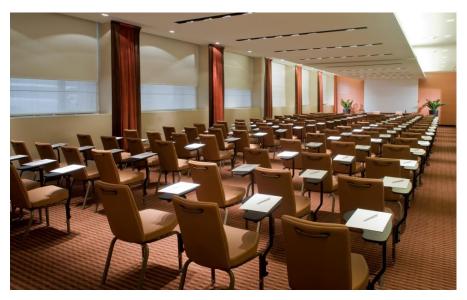

#### **Meetings & Events**

Meeting rooms: 7

Capacity (theatre style): 170 max

The hotel provides 7 bright, spacious and versatile meeting rooms that can host up to 170 people.

All are equipped with hi-tech facilities and a team of professionals is available to support clients to find the perfect solution.

#### MILANO

| Meeting rooms                                         | Area mq / ft.          | L x W mt. / ft.           | Height mt. / ft.        | Theatre | Class<br>room | Conference<br>table/ U-shape | Cabaret<br>style^ | Cocktail reception | Banquet |
|-------------------------------------------------------|------------------------|---------------------------|-------------------------|---------|---------------|------------------------------|-------------------|--------------------|---------|
| Venezia (A)                                           | 107<br>1151,32         | 11,00x9,30<br>36,09x30,51 | 2,8<br>9,19             | 80      | 50            | 34                           | 50                | 100                | 60      |
| Venezia (B)                                           | 63<br>677,88           | 6,80x9,30<br>22,31x30,51  | 2,8<br>9,19             | 40      | 30            | 18                           | 16                | 40                 | 40      |
| Venezia (A+B)                                         | 1 <i>7</i> 0<br>1829,2 | 17,90x9,30<br>58,73x30,51 | 2,8<br>9,19             | 170     | 80            | 50                           | 66                | 160                | 100     |
| Vittoria (A)                                          | 76<br>817,76           | 8,30x9,10<br>27,23x29,86  | 2,8<br>9,19             | 50      | 30            | 28                           | 16                | 50                 | 50      |
| Vittoria (B)                                          | 94<br>1011,44          | 10,40x9,10<br>34,12x29,86 | 2,8<br>9,19             | 80      | 50            | 34                           | 50                | 100                | 60      |
| Vittoria (A+B)                                        | 1 <i>7</i> 0<br>1829,2 | 20,50x9,10<br>67,26x29,86 | 2,8<br>9,19             | 170     | 80            | 60                           | 66                | 150                | 100     |
| Gottardo                                              | 66<br>710,44           | 13,70x4,90<br>44,95x16,08 | 2,7<br>8,85             | 50      | 30            | 20                           | 15                | 50                 | 30      |
| Monforte (A)°                                         | 87<br>936,5            | 13,00x6,70<br>44,95x22,00 | 2,90-3,30<br>9,51-10,82 | 75      | 50            | 30                           | 32                | 90                 | 60      |
| Monforte (B)°                                         | 73<br>785,8            | 11,00x6,70<br>36,10x22,00 | 2,90-3,30<br>9,51-10,82 | 60      | 40            | 22                           | 32                | 70                 | 40      |
| Monforte (A+B)°                                       | 160<br>1722,28         | 24,20x6,70<br>79,40x22,00 | 2,90-3,30<br>9,51-10,82 | 160     | 80            | 55                           | 64                | 160                | 100     |
| N° 4 Studio Junior Suite                              | 28<br>301,39           | 6x4<br>19,67x13,12        | 2,95<br>9,67            |         | -             | 12                           | -                 | -                  | ~       |
| Foyer                                                 | 180<br>1937,5          | 34x5,50<br>111,5x18,05    | 2,2<br>7,2              |         |               |                              |                   |                    |         |
| Bruschetteria Grill&BBQ<br>by Eataly Restaurant (A)   | 105<br>1130,24         | 11,40x8,90<br>37,40x29,20 | 2,7<br>8,85             |         |               | -                            | -                 | -                  | 26      |
| Bruschetteria Grill&BBQ<br>by Eataly Restaurant (B)   | 110<br>1184,06         | 13,10x8,65<br>42,98x28,38 | 2,90-3,30<br>9,51-10,82 | -       | -             | -                            | -                 | -                  | 80      |
| Bruschetteria Grill&BBQ<br>by Eataly Restaurant (A+B) | 215<br>2314,3          | 24,50x8,90<br>80,38x29,20 | 2,7<br>8,85             |         | -             | -                            | ÷                 | 150                | 106     |
| Garden / reception and restaurant area                | 220<br>2368,13         | 19x14,20<br>62,31x46,57   | E                       | -       | 15.           | -                            | -5                | 50                 |         |