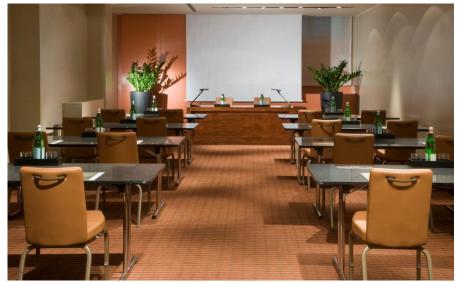

#### **Meetings & Events**

Meeting rooms: 7

Capacity (theatre style): 170 max

The hotel provides 7 bright, spacious and versatile meeting rooms that can host up to 170 people.

All are equipped with hi-tech facilities and a team of professionals is available to support clients to find the perfect solution.

#### MILANO

| Meeting rooms                                         | Area mq / ft.          | L x W mt. / ft.           | Height mt. / ft.        | Theatre | Class<br>room | Conference<br>table/ U-shape | Cabaret<br>style^ | Cocktail reception | Banquet |
|-------------------------------------------------------|------------------------|---------------------------|-------------------------|---------|---------------|------------------------------|-------------------|--------------------|---------|
| Venezia (A)                                           | 107<br>1151,32         | 11,00x9,30<br>36,09x30,51 | 2,8<br>9,19             | 80      | 50            | 34                           | 50                | 100                | 60      |
| Venezia (B)                                           | 63<br>677,88           | 6,80x9,30<br>22,31x30,51  | 2,8<br>9,19             | 40      | 30            | 18                           | 16                | 40                 | 40      |
| Venezia (A+B)                                         | 1 <i>7</i> 0<br>1829,2 | 17,90x9,30<br>58,73x30,51 | 2,8<br>9,19             | 170     | 80            | 50                           | 66                | 160                | 100     |
| Vittoria (A)                                          | 76<br>817,76           | 8,30x9,10<br>27,23x29,86  | 2,8<br>9,19             | 50      | 30            | 28                           | 16                | 50                 | 50      |
| Vittoria (B)                                          | 94<br>1011,44          | 10,40x9,10<br>34,12x29,86 | 2,8<br>9,19             | 80      | 50            | 34                           | 50                | 100                | 60      |
| Vittoria (A+B)                                        | 1 <i>7</i> 0<br>1829,2 | 20,50x9,10<br>67,26x29,86 | 2,8<br>9,19             | 170     | 80            | 60                           | 66                | 150                | 100     |
| Gottardo                                              | 66<br>710,44           | 13,70x4,90<br>44,95x16,08 | 2,7<br>8,85             | 50      | 30            | 20                           | 15                | 50                 | 30      |
| Monforte (A)°                                         | 87<br>936,5            | 13,00x6,70<br>44,95x22,00 | 2,90-3,30<br>9,51-10,82 | 75      | 50            | 30                           | 32                | 90                 | 60      |
| Monforte (B)°                                         | 73<br>785,8            | 11,00x6,70<br>36,10x22,00 | 2,90-3,30<br>9,51-10,82 | 60      | 40            | 22                           | 32                | 70                 | 40      |
| Monforte (A+B)°                                       | 160<br>1722,28         | 24,20x6,70<br>79,40x22,00 | 2,90-3,30<br>9,51-10,82 | 160     | 80            | 55                           | 64                | 160                | 100     |
| N° 4 Studio Junior Suite                              | 28<br>301,39           | 6x4<br>19,67x13,12        | 2,95<br>9,67            |         | -             | 12                           | -                 | -                  | ~       |
| Foyer                                                 | 180<br>1937,5          | 34x5,50<br>111,5x18,05    | 2,2<br>7,2              |         |               |                              |                   |                    |         |
| Bruschetteria Grill&BBQ<br>by Eataly Restaurant (A)   | 105<br>1130,24         | 11,40x8,90<br>37,40x29,20 | 2,7<br>8,85             |         |               | -                            | -                 | -                  | 26      |
| Bruschetteria Grill&BBQ<br>by Eataly Restaurant (B)   | 110<br>1184,06         | 13,10x8,65<br>42,98x28,38 | 2,90-3,30<br>9,51-10,82 | -       | -             | -                            | -                 | -                  | 80      |
| Bruschetteria Grill&BBQ<br>by Eataly Restaurant (A+B) | 215<br>2314,3          | 24,50x8,90<br>80,38x29,20 | 2,7<br>8,85             |         | -             | -                            | ÷                 | 150                | 106     |
| Garden / reception and restaurant area                | 220<br>2368,13         | 19x14,20<br>62,31x46,57   | E                       | -       | 15.           | -                            | -5                | 50                 |         |