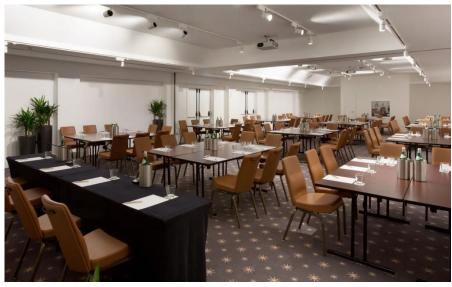

#### **Meetings & Events**

Meeting rooms: 7

Capacity (theatre style): 170 max

The hotel provides 7 bright, spacious and versatile meeting rooms that can host up to 170 people.

All are equipped with hi-tech facilities and a team of professionals is available to support clients to find the perfect solution.

#### MILANO

| Meeting rooms                                         | Area mq / ft.          | L x W mt. / ft.           | Height mt. / ft.        | Theatre | Class<br>room | Conference<br>table/ U-shape | Cabaret<br>style^ | Cocktail reception | Banquet |
|-------------------------------------------------------|------------------------|---------------------------|-------------------------|---------|---------------|------------------------------|-------------------|--------------------|---------|
| Venezia (A)                                           | 107<br>1151,32         | 11,00x9,30<br>36,09x30,51 | 2,8<br>9,19             | 80      | 50            | 34                           | 50                | 100                | 60      |
| Venezia (B)                                           | 63<br>677,88           | 6,80x9,30<br>22,31x30,51  | 2,8<br>9,19             | 40      | 30            | 18                           | 16                | 40                 | 40      |
| Venezia (A+B)                                         | 1 <i>7</i> 0<br>1829,2 | 17,90x9,30<br>58,73x30,51 | 2,8<br>9,19             | 170     | 80            | 50                           | 66                | 160                | 100     |
| Vittoria (A)                                          | 76<br>817,76           | 8,30x9,10<br>27,23x29,86  | 2,8<br>9,19             | 50      | 30            | 28                           | 16                | 50                 | 50      |
| Vittoria (B)                                          | 94<br>1011,44          | 10,40x9,10<br>34,12x29,86 | 2,8<br>9,19             | 80      | 50            | 34                           | 50                | 100                | 60      |
| Vittoria (A+B)                                        | 1 <i>7</i> 0<br>1829,2 | 20,50x9,10<br>67,26x29,86 | 2,8<br>9,19             | 170     | 80            | 60                           | 66                | 150                | 100     |
| Gottardo                                              | 66<br>710,44           | 13,70x4,90<br>44,95x16,08 | 2,7<br>8,85             | 50      | 30            | 20                           | 15                | 50                 | 30      |
| Monforte (A)°                                         | 87<br>936,5            | 13,00x6,70<br>44,95x22,00 | 2,90-3,30<br>9,51-10,82 | 75      | 50            | 30                           | 32                | 90                 | 60      |
| Monforte (B)°                                         | 73<br>785,8            | 11,00x6,70<br>36,10x22,00 | 2,90-3,30<br>9,51-10,82 | 60      | 40            | 22                           | 32                | 70                 | 40      |
| Monforte (A+B)°                                       | 160<br>1722,28         | 24,20x6,70<br>79,40x22,00 | 2,90-3,30<br>9,51-10,82 | 160     | 80            | 55                           | 64                | 160                | 100     |
| N° 4 Studio Junior Suite                              | 28<br>301,39           | 6x4<br>19,67x13,12        | 2,95<br>9,67            |         | -             | 12                           | -                 | -                  | ~       |
| Foyer                                                 | 180<br>1937,5          | 34x5,50<br>111,5x18,05    | 2,2<br>7,2              |         |               |                              |                   |                    |         |
| Bruschetteria Grill&BBQ<br>by Eataly Restaurant (A)   | 105<br>1130,24         | 11,40x8,90<br>37,40x29,20 | 2,7<br>8,85             |         |               | -                            | -                 | -                  | 26      |
| Bruschetteria Grill&BBQ<br>by Eataly Restaurant (B)   | 110<br>1184,06         | 13,10x8,65<br>42,98x28,38 | 2,90-3,30<br>9,51-10,82 | -       | -             | -                            | -                 | -                  | 80      |
| Bruschetteria Grill&BBQ<br>by Eataly Restaurant (A+B) | 215<br>2314,3          | 24,50x8,90<br>80,38x29,20 | 2,7<br>8,85             |         | -             | -                            | ÷                 | 150                | 106     |
| Garden / reception and restaurant area                | 220<br>2368,13         | 19x14,20<br>62,31x46,57   | E                       | -       | 15.           | -                            | -5                | 50                 |         |