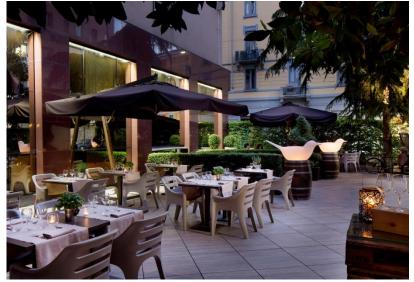

#### Restaurant & Bar

The Bruschetteria Grill & BBQ by Eataly restaurant delights guests with dishes that skilfully combine the flavours of traditional Italian cooking with international recipes inspired by the exclusive partnership with Eataly. During the summer you can enjoy an excellent lunch or a candlelight dinner in the pretty, green dehor of the restaurant.