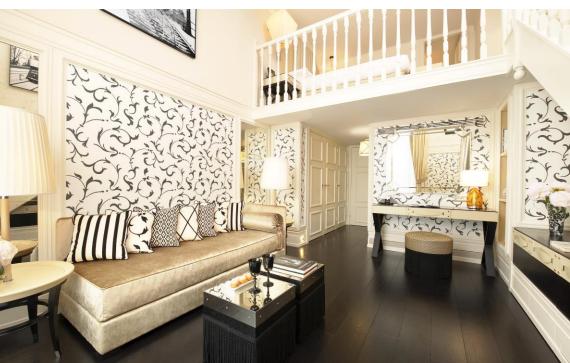

## **Rooms for elegance** lovers

The suites and rooms occupy the hotel's two magnificent wings; the Rivoli wing revels in the classic French style of the 1930s, while the Opéra wing welcomes guests with its contemporary style and impressive view. With these two complementary spirits, Castille is where Paris' past and present coexist in perfect harmony.

#### Number of rooms: 108

- 1 Dolce Vita Apartment
- 7 Duplex suite 6 Junior duplex suite
- 6 Suite
- 1 Executive Duplex Suite
- 6 Junior suite
- 31 Deluxe room
- 51 Superior room