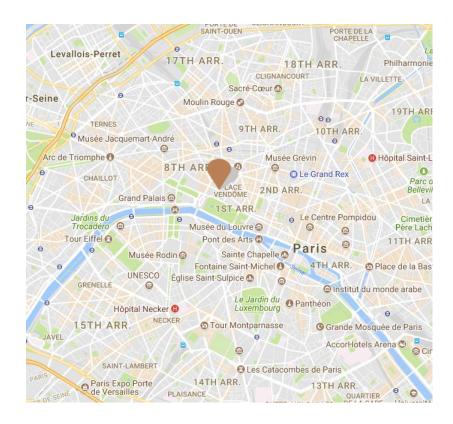

### Location

Castille is located in the heart of Paris, close to the "Maison Chanel" flagship store, where Mademoiselle Coco opened her first atelier.

Rue Cambon is also close to the Louvre Museum, the Opéra, Place Vendôme, the Champs Elysées and many other Parisian landmarks.

#### **Distances**

Railway Station: Gare Du Nord 3.6 km

Gare De Lyon 5 km

Gare Montparnasse: 3.6 km

Gare de l'Est: 2.8 km

Airport: Roissy Charles De Gaulle 28 km

Paris-Orly 20 km Paris Beauvais 78 km

Underground: Madeleine 0.2 km

Concorde 0.4 km Opera 0.5 km

Parisian allure, Italian style Parisian haute couture and Italian elegance come together in the iconic Castille. Standing next to the legendary "Maison Chanel" in the heart of the 1st arrondissement, this luxury 5-star hotel has been restored to its 18th-century splendour. Sheer quality shines through in every detail, from the period artworks and antiques to the elegant Florentine patio and Roman fountain, from the spacious suites to the bar, with its effortless chic.