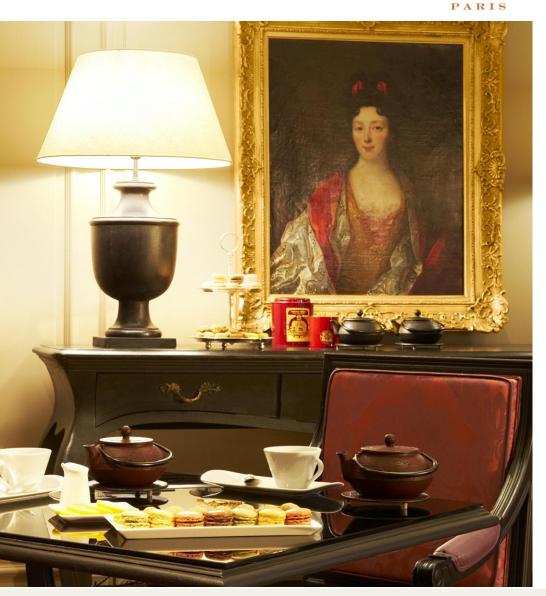

# **Dining**

At Castille, you can relax in the warm, welcoming atmosphere of the L'Assaggio restaurant or bar.

The menu, conceived by Ugo Alciati, is a compendium of traditional gourmet culture, where Piedmontese specialities are interpreted with characteristic flair.