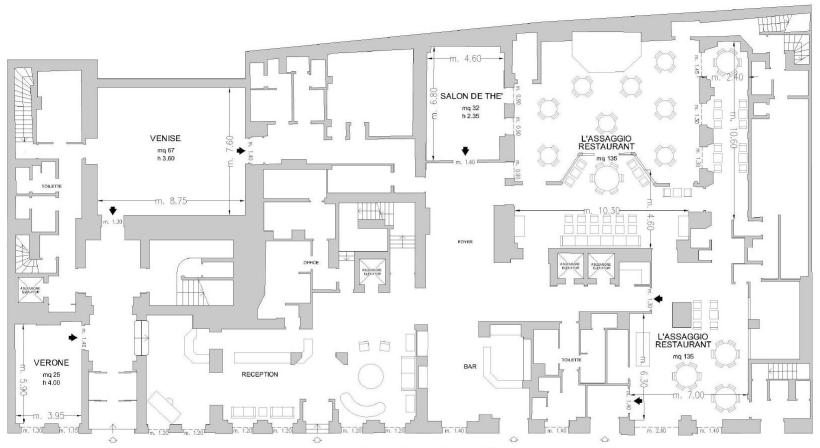

# **Meeting & Events**

Just off the reception area is the lobby of the Castille's three conference rooms. Its rigorous, linear architecture is punctuated by objets d'art and inventive floral arrangements.

The meeting rooms are ideal for your prestigious events and they can seat-up to 55 guests.

Piano Terra / Ground Floor

▶ Uscite di sicurezza / Emergency Exits
----- Finestre / Windows
 □ Colonne / Columns

| Meeting rooms             | Area mq / ft. | L×W mt. / ft.                                                                             | Height mt. / ft. | Theatre | Class<br>room | Conference<br>table/ U-shape | Cabaret<br>style^ | Cocktail reception | Banquet |
|---------------------------|---------------|-------------------------------------------------------------------------------------------|------------------|---------|---------------|------------------------------|-------------------|--------------------|---------|
| Venise°                   | 67<br>721,2   | 8,75x7,60<br>28,70x24,92                                                                  | 3,6<br>11,81     | 55      | 40            | 22                           | 35                | 70                 | 50      |
| Vérone°                   | 25<br>269,1   | 5,90x3,95<br>19,35x12,95                                                                  | 4<br>13,12       | 15      | -             | 10                           | -                 | -                  | -       |
| Salon De Thé °            | 32<br>344,45  | 6,80x4,60<br>22,30x15,08                                                                  | 2,35<br>7,60     | 20      | 15            | 15                           | 15                | 30                 | 20      |
| L' Assaggio Restaurant°   | 135<br>1452,6 | 7,00x6,30 +<br>10,30x4,60 +<br>10,60x2,40<br>22,95x20,66 +<br>33,78x15,08 +<br>34,76x7,87 | -                | -       | -             | -                            | -                 | 100                | 60      |
| Restaurant private spaces |               |                                                                                           |                  |         |               |                              |                   |                    |         |
| Galerie                   | 25<br>269,1   | 10,6x2,4<br>34,8x7,9                                                                      | 2,35<br>7,6      | -       | -             | -                            | -                 | -                  | 10      |
| Cambon                    | 60<br>645,8   | 6,3x7<br>20,7x22,9                                                                        | 2,35<br>7,6      | -       | -             | -                            | -                 | 40                 | 38      |

<sup>°</sup> Daylight

<sup>^</sup> Cabaret style: Tables (cm 240x100) up to 8 pax each