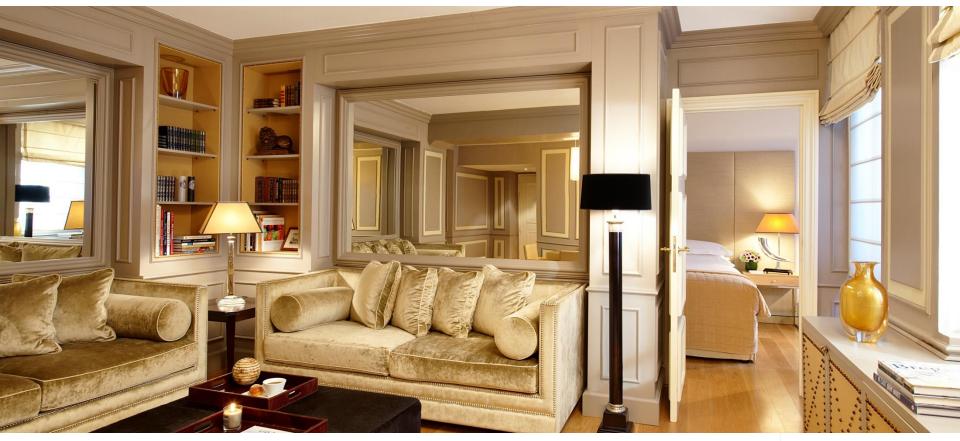

## **Rooms for elegance** lovers

The suites and rooms occupy the hotel's two magnificent wings; the Rivoli wing revels in the classic French style of the 1930s, while the Opéra wing welcomes guests with its contemporary style and impressive view. With these two complementary spirits, Castille is where Paris' past and present coexist in perfect harmony.